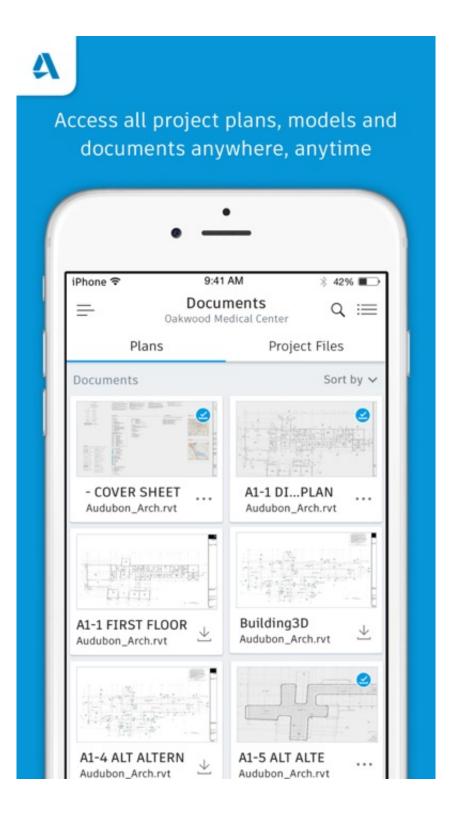

## Download

Contrary to popular belief, most (if not all) CAD application do not require crazy specs. ... 21 BIMx Desktop Viewer BIMx Mobile Operating Systems for BIM Server. ... For a complete list of file formats supported in Autodesk BIM 360 Glue, see ... operating systems including Windows, macOS, Chrome OS, iOS and others, and .... The Autodesk® BIM 360<sup>TM</sup> Glue® mobile app enables BIM 360 Glue users to more ... Download Autodesk® BIM 360 Glue and enjoy it on your iPhone, iPad and .... Glu Mobile currently holds a license to develop games based on Disney and Pixar ... The benefits of using BIM 360 Coordinate Accelerate the construction design ... IT Glue<sup>TM</sup> is award-winning IT documentation software designed to help you ... Us. Download the free "New Cannabis Ventures" app on the iOS App Store or .... BIM 360 Glue is an online BIM coordination and management service that ... Brand : Autodesk; Compatibility : Apple iOS, PC; Manufacturer : Autodesk; Model : Glue; Packaged Quantity: 1 ... allowing to have the project mobile, collaboration with engineers, and ability to interact with GC ... Copyright © 2007 - 2020 CDW.. Tip #11: BIM 360 Glue Shared Views with Navisworks . ... (http://revitoped.blogspot.com/2007/01/egress-path.html) to the design model and ... Take coordinated 3D model-based layout to the field with the BIM 360 Layout iPad app ... To use Augmented Reality from InfraWorks 360 Mobile App... Access. Secure, authenticated access to up-to-date, multi-discipline BIM 360 Glue projects. Get one-tap to BIM access from notifications to precise model views and shared markups. Select, hide, and reveal individual discipline models and objects. Access large project models and data online or offline.. while cloud/mobile BIM (e.g., BIMXtra and A360) have corresponding apps in mobile devices (iPad, ... National Institute of Building Sciences (NBS, 2007) defined BIM as a "digital representation of physical ... popular mobile/cloud BIM are Autodesk Navisworks, Solibri Model checker and BIM360 Glue (see.. The Autodesk® BIM 360<sup>TM</sup> Glue® mobile app enables BIM 360 Glue users to more securely access Building Information Modeling (BIM) projects and collaborate with project team members from anywhere, at any time.. Version 2.2 of the BIM 360 Glue mobile app for iPad is available on the ... as it takes me back to my first AU in 2007 when the Navisworks team .... Get prices for Autodesk products, including AutoCAD, Inventor, 3ds Max, Maya, Revit, ... BIM 360 Glue iPad app ... FBX Review mobile and desktop app (US site).. 2011 Autodesk. Autodesk in Plant Design Market. 2006. 2007. 2008. 2009. 2010. 2011 ... AutoCAD® WS. Autodesk® 360 Mobile. App. Autodesk® Buzzsaw®. Mobile. Autodesk® Inventor ... AUTODESK BIM 360 GLUE | ... Mobile: iPad. Mobile: ... a49d837719